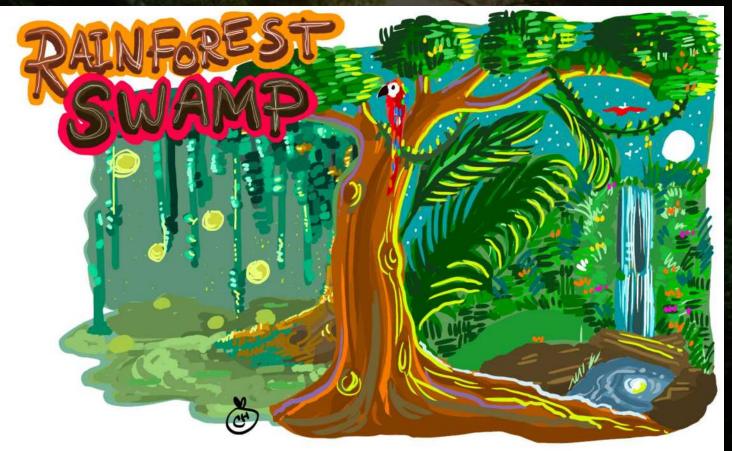

### Rainforest Swamp

By: Chelsea Heard

#### Intent:

To create an immersive artistic experience using the rainforest, swamp, and the wildlife that resides in each area!

-Sound -Drawings -images (maybe)

-Immersive Drawing 360 app (still have yet to find this!)

#### Goal:

To be fun, while also teaching the user(s) about the rainforest, swamp, and art.

Exploration of Nooture (Swamp)

Sands are present!

the wildlife that swamp!

https://www.tiltbrush.com/

https://nvrmind.io/