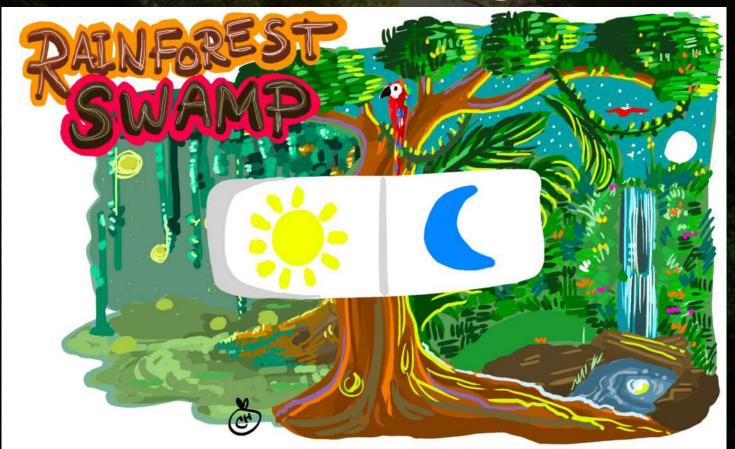

### Rainforest Swamp

By: Chelsea Heard

#### Intent:

To create an immersive artistic experience using the rainforest, swamp, and the wildlife that resides in each area!

-Sound -Drawings -images (maybe)

-Immersive Drawing 360 app (still have yet to find this!)

#### Goal:

To be fun, while also teaching the user(s) about the rainforest, swamp, and art.

Exploration of Nooture (Swamp)

Sands are present!

the wildlife that swamp!

https://www.tiltbrush.com/

https://nvrmind.io/