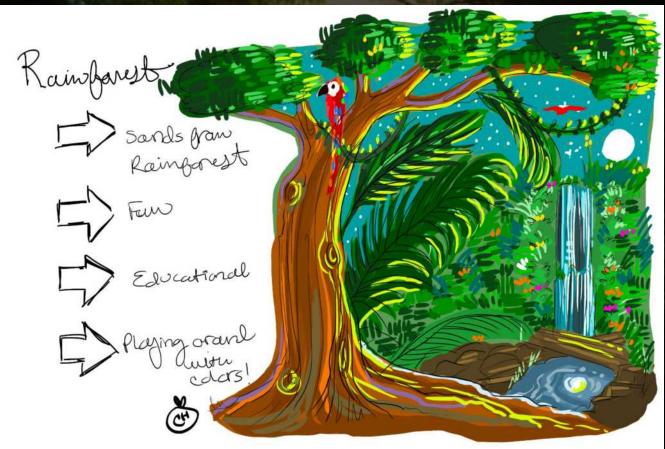

### Rainforest Swamp

By: Chelsea Heard

#### Intent:

To create an immersive artistic experience using the rainforest, swamp, and the wildlife that resides in each area!

-Sound -Drawings -images (maybe)

-Immersive Drawing 360 app (still have yet to find this!)

#### Goal:

To be fun, while also teaching the user(s) about the rainforest, swamp, and art.

Exploration of Nooture (Swamp)

Sands are present!

the wildlife that swamp!

https://www.tiltbrush.com/

https://nvrmind.io/