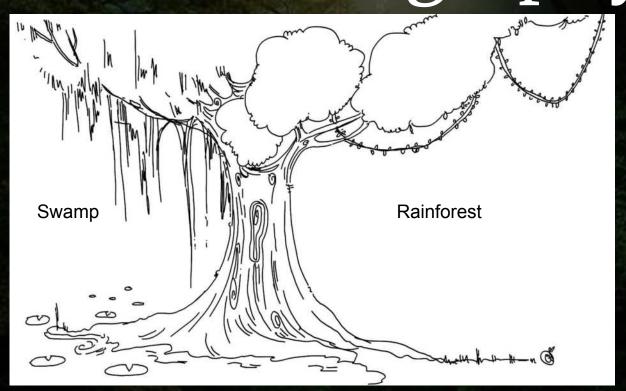

### Rainforest Swamp

By: Chelsea Heard

#### Goal:

To be fun, while also teaching the user(s) about the rainforest, swamp, and art.

Exploration of Nooture (Swamp)

Sands are present!

the wildlife that swamp!

https://www.tiltbrush.com/

https://nvrmind.io/