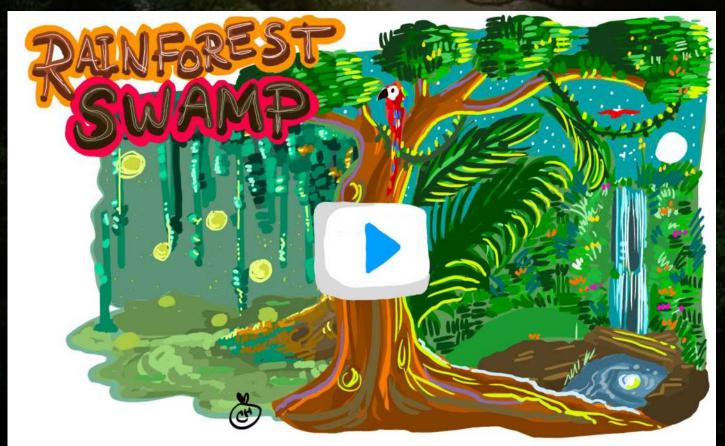

### Rainforest Swamp

By: Chelsea Heard

#### Intent:

To create an immersive artistic experience using the rainforest, swamp, and the wildlife that resides in each area!

-Sound -Drawings -images (maybe)

-Immersive Drawing 360 app (still have yet to find this!)

#### Goal:

To be fun, while also teaching the user(s) about the rainforest, swamp, and art.

Exploration of Nooture (Swamp)

Sands are present!

the wildlife that swamp!

https://www.tiltbrush.com/

https://nvrmind.io/