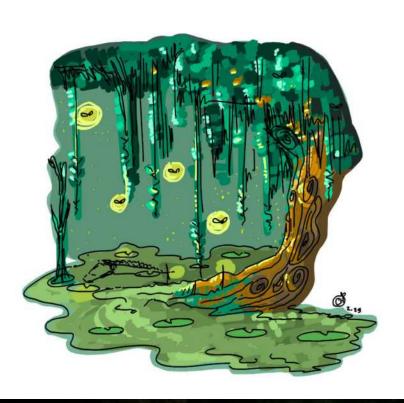

#### Goal:

To be fun, while also teaching the user(s) about the rainforest, swamp, and art.

Exploration of Nooture (Swamp)

Sands are present!

the wildlife that swamp!

https://www.tiltbrush.com/

https://nvrmind.io/